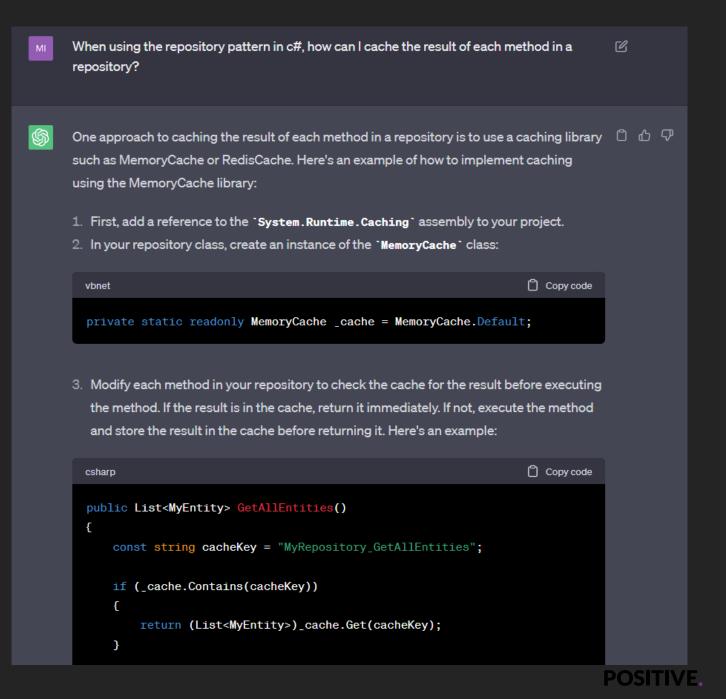

# Find security by: Establishing POLICY and WORKING PSet ground rules and communicate with your team

- Don't upload sensitive data
- Work with your agency partners to ensure they're doing the same

## Find security in: **QUALITY at SPEED with EXPERT guidance.**